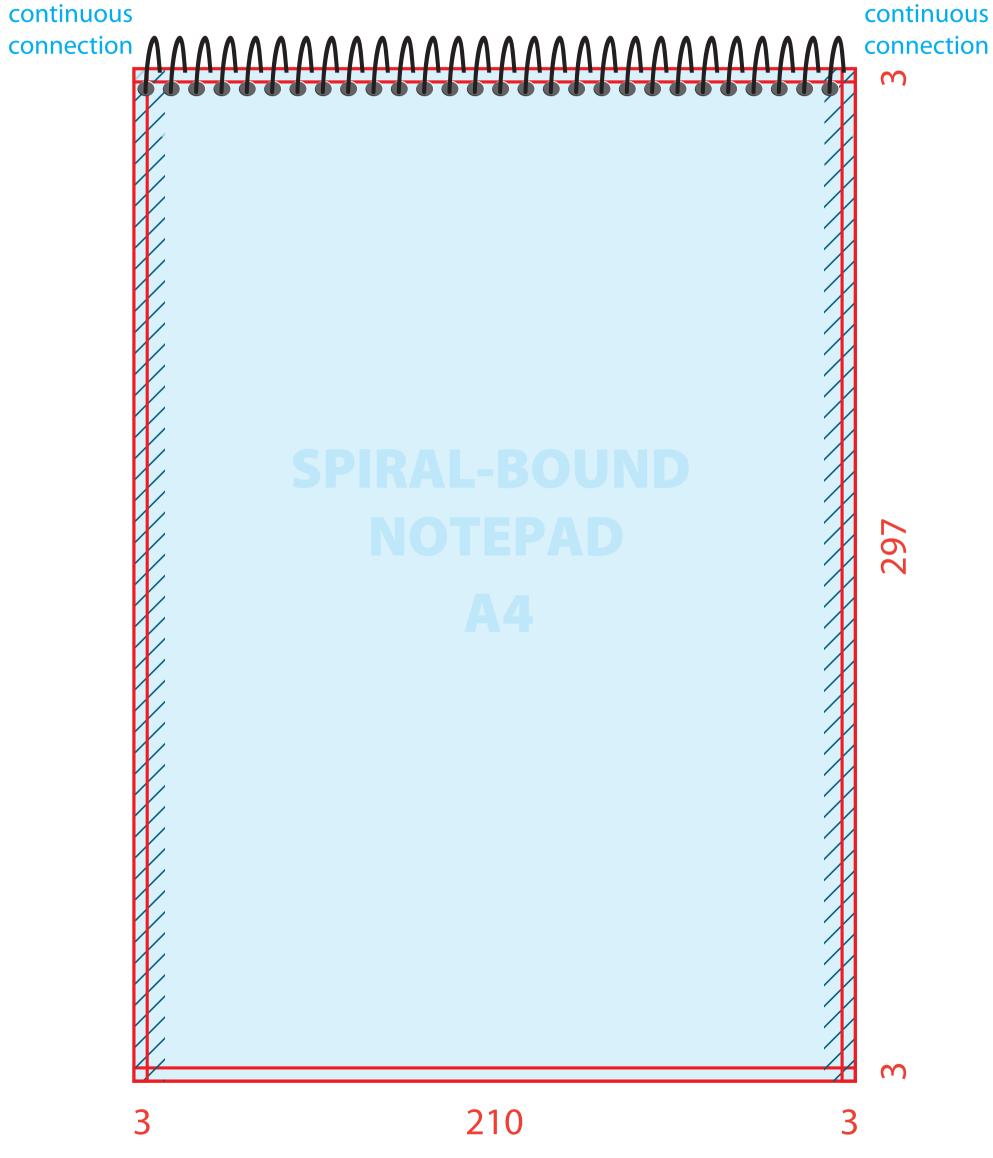

## Drawing and dimensions for the cover of spiral-bound notepads A4

Trim box is 210 x 297 mm

add 3 mm bleed round - total dimensions is 216 x 303 mm