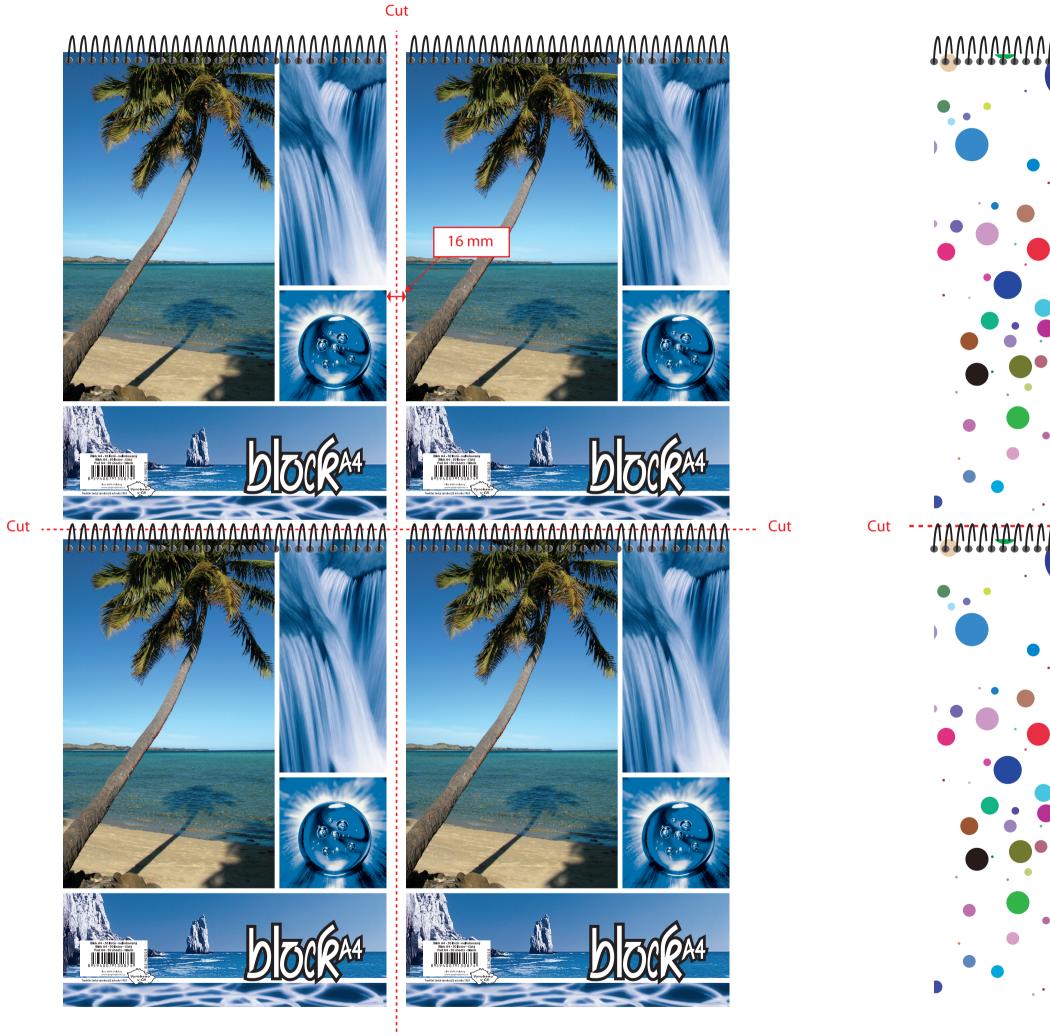

# Example of graphics connection

### If a frame is used, its thickness must be set to 8 mm!

Cut

#### studio@papbrno.cz

Cut