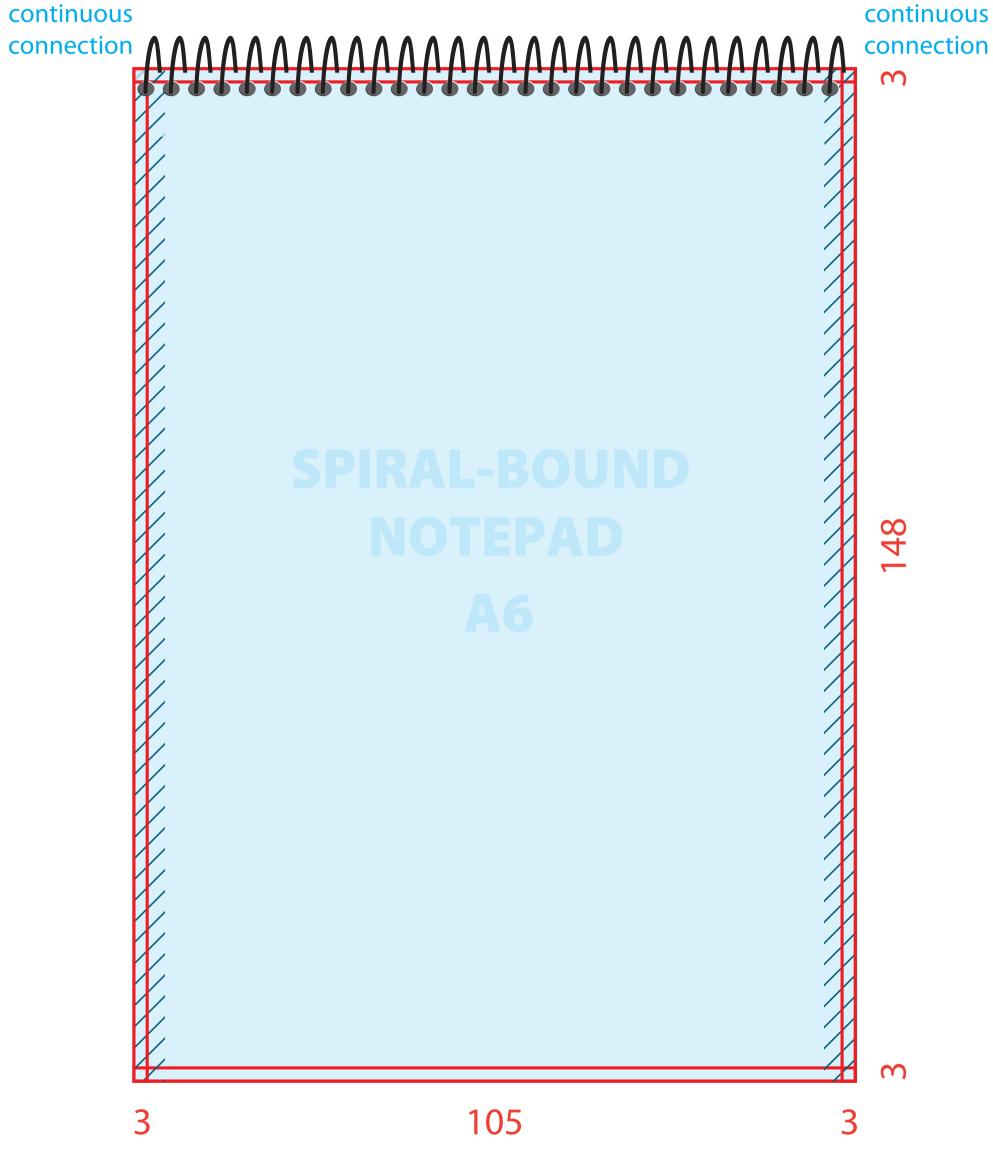

## Drawing and dimensions for the cover of spiral-bound notepads A6

Trim box is 105 x 148 mm

add 3 mm bleed around - total dimensions is 111 x 154 mm

studio@papbrno.cz