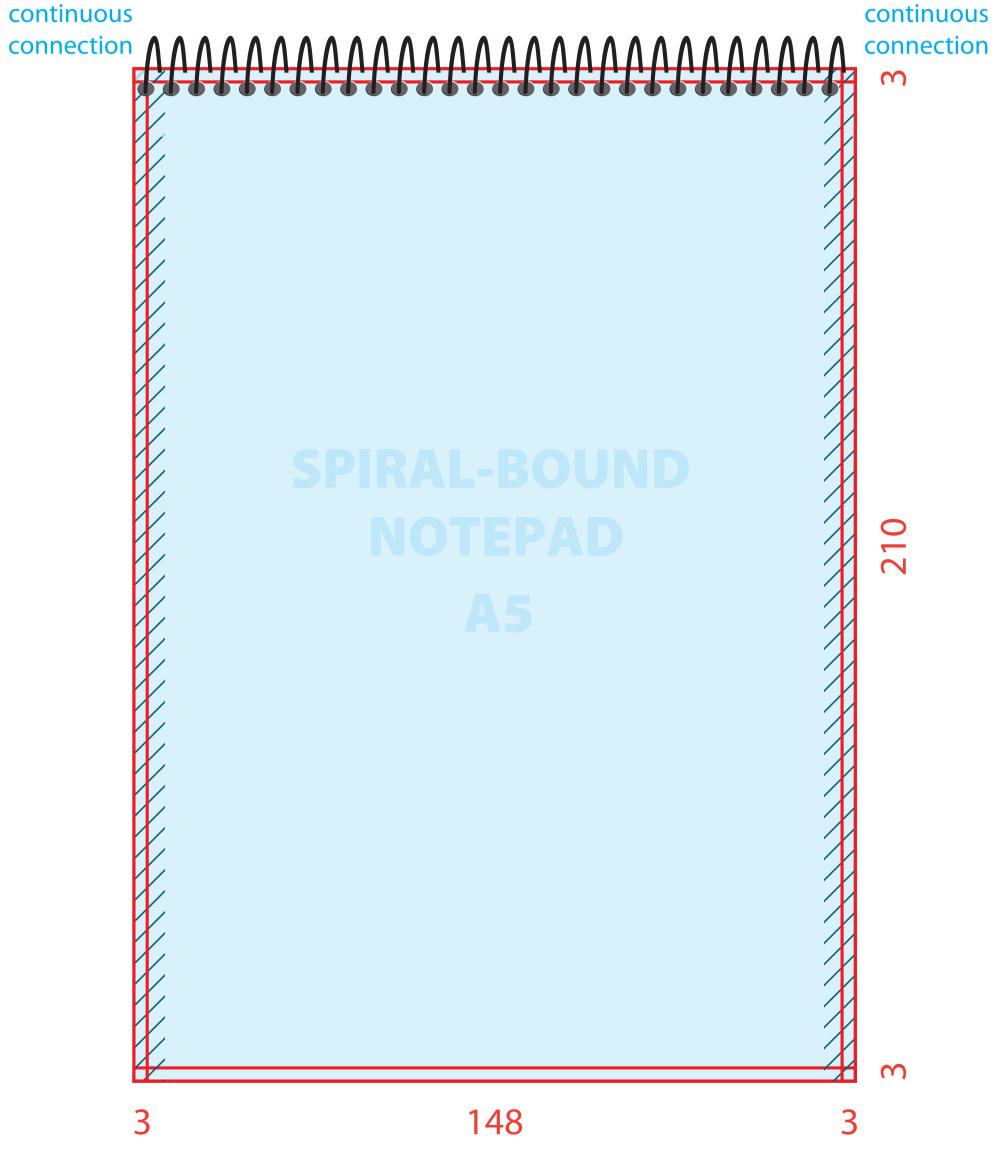

## Drawing and dimensions for the cover of spiral-bound notepads A5

Trim box is 148x 210 mm

add 3 mm bleed around - total dimensions is 154x 216mm

studio@papbrno.cz