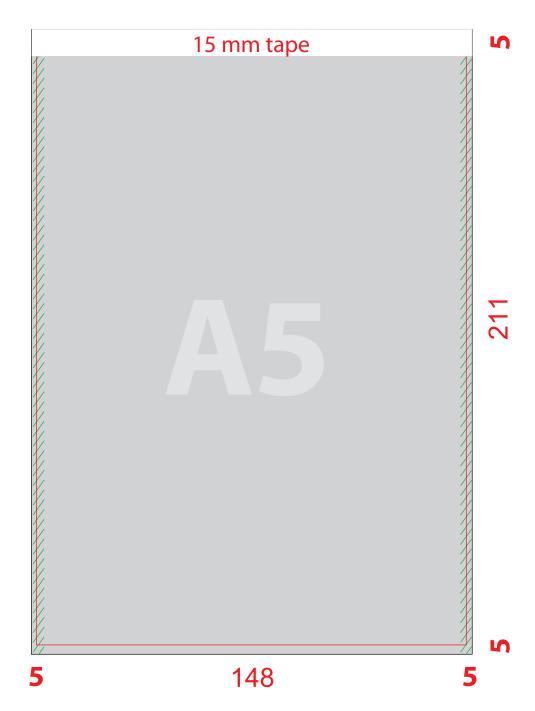

Trim box is 148 x 211 mm add 5 mm bleed around - total dimensions is 158 x 221 mm

The product is taped 15 mm in the head, the graphics must take this into account

For the reason of technological processing in multiple production, the graphic motif of the cover must be solved in such a way that the drawing (pure format) at the point of connection of the individual cover (- cut) seamlessly follows each other.