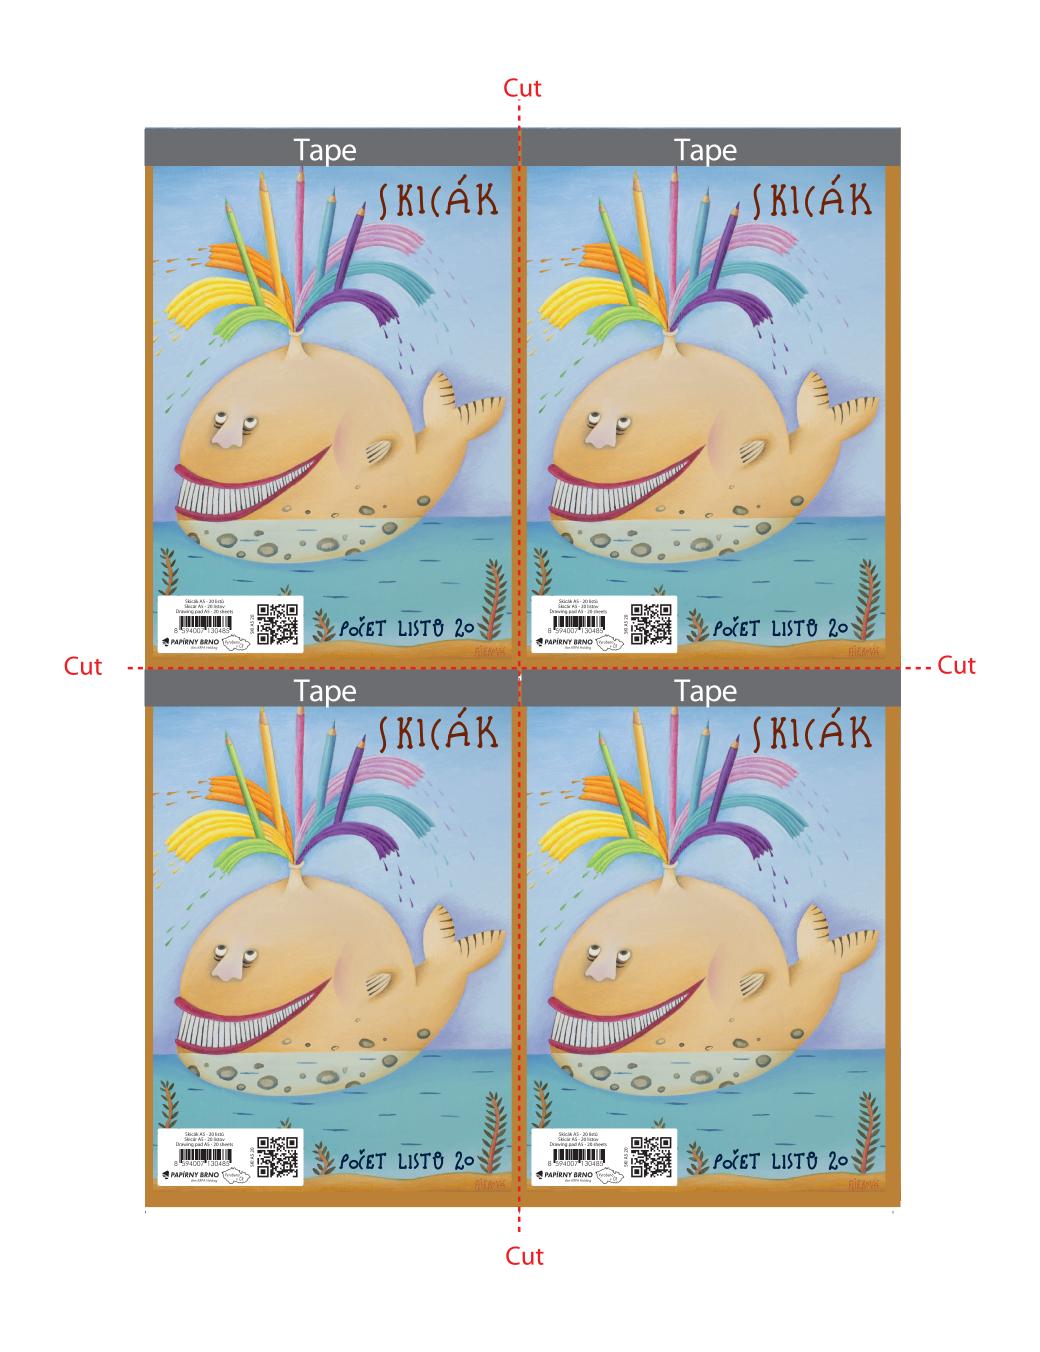

20 x 308 mm

The product is taped 15 mm in the head, the graphics must take this into account

For the reason of technological processing in multiple production, the graphic motif of the cover must be solved in such a way that the drawing (pure format) at the point of connection of the individual cover (- cut) seamlessly follows each other.





Trim box is 148 x 211 mm add 5 mm bleed around - total dimensions is 158 x 221 mm

The product is taped 15 mm in the head, the graphics must take this into account

For the reason of technological processing in multiple production, the graphic motif of the cover must be solved in such a way that the drawing (pure format) at the point of connection of the individual cover (- cut) seamlessly follows each other.



### Example of graphics connection