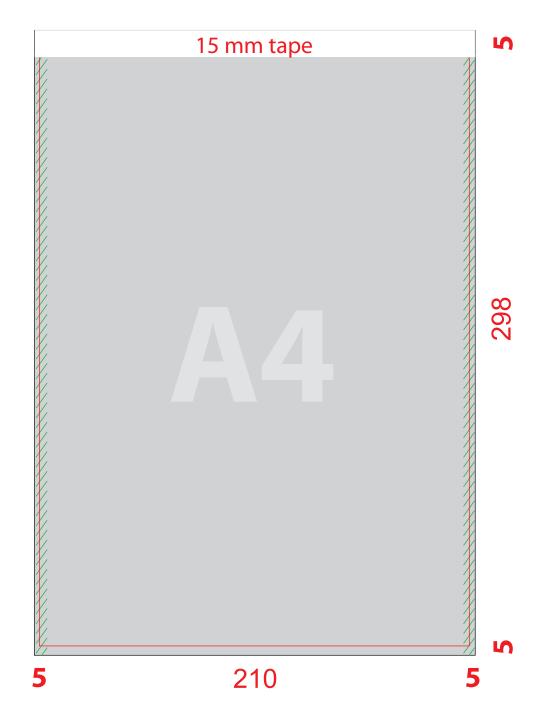

#### Cut

Trim box is 210 x 298 mm add 5 mm bleed around - total dimensions is 220 x 308 mm

The product is taped 15 mm in the head, the graphics must take this into account

For the reason of technological processing in multiple production, the graphic motif of the cover must be solved in such a way that the drawing (pure format) at the point of connection of the individual cover (- cut) seamlessly follows each other.