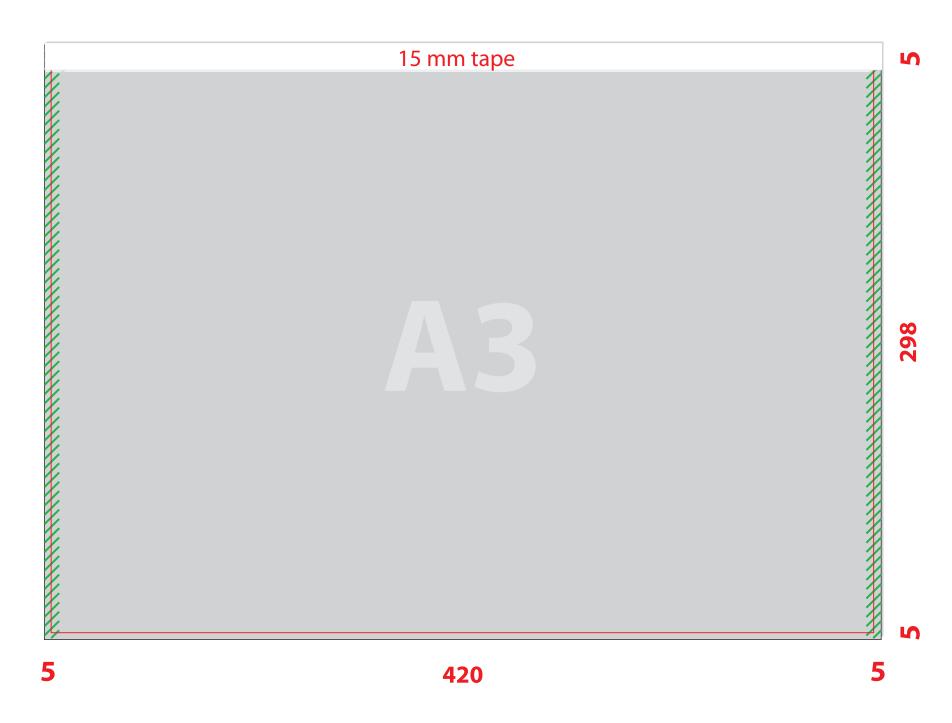

Trim box is 420 x 298 mm add 5 mm bleed around - total dimensions is 430 x 308 mm

The product is taped 15 mm in the head, the graphics must take this into account

For the reason of technological processing in multiple production, the graphic motif of the cover must be solved in such a way that the drawing (pure format) at the point of connection of the individual cover (- cut) seamlessly follows each other.