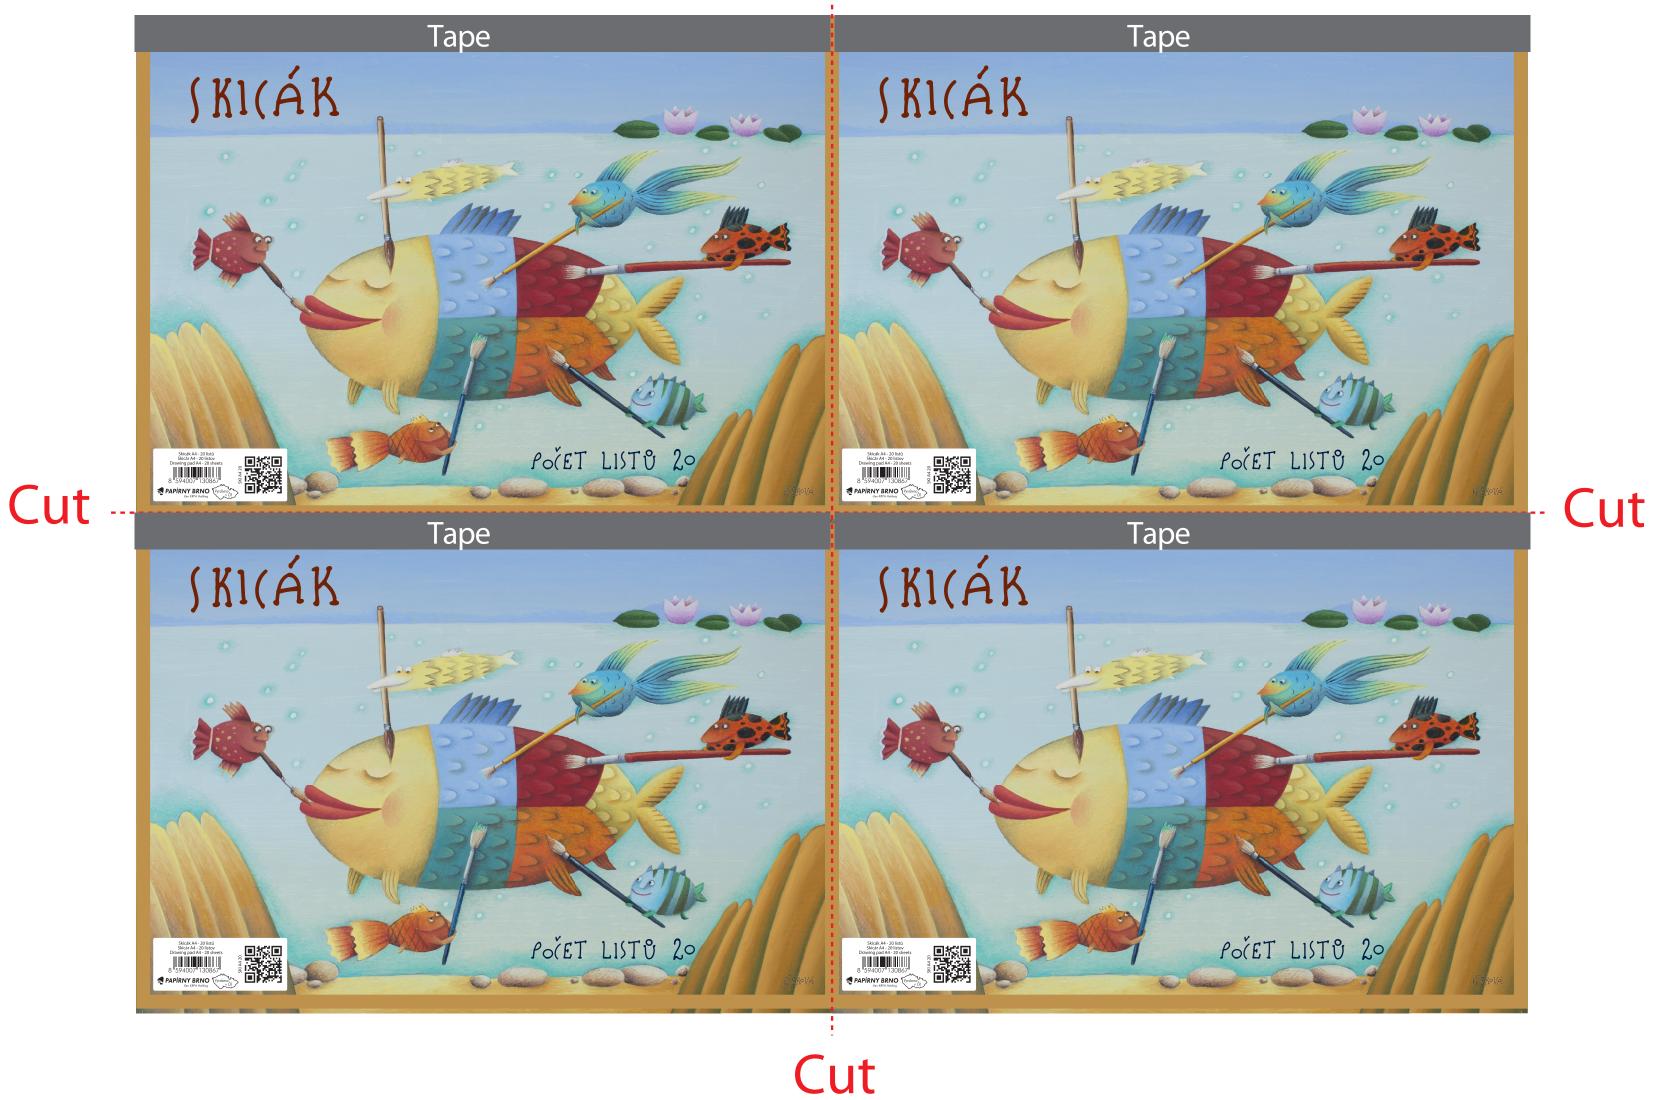

m

The product is taped 15 mm in the head, the graphics must take this into account

For the reason of technological processing in multiple production, the graphic motif of the cover must be solved in such a way that the drawing (pure format) at the point of connection of the individual cover (- cut) seamlessly follows each other.





Trim box is 297 x 211 mm add 5 mm bleed around - total dimensions is 307 x 221 mm

The product is taped 15 mm in the head, the graphics must take this into account

For the reason of technological processing in multiple production, the graphic motif of the cover must be solved in such a way that the drawing (pure format) at the point of connection of the individual cover (- cut) seamlessly follows each other.



### Example of graphics connection

#### Cut







Trim box is 210 x 298 mm add 5 mm bleed around - total dimensions is 220 x 308 mm

The product is taped 15 mm in the head, the graphics must take this into account

For the reason of technological processing in multiple production, the graphic motif of the cover must be solved in such a way that the drawing (pure format) at the point of connection of the individual cover (- cut) seamlessly follows each other.





Trim box is 148 x 211 mm add 5 mm bleed around - total dimensions is 158 x 221 mm

The product is taped 15 mm in the head, the graphics must take this into account

For the reason of technological processing in multiple production, the graphic motif of the cover must be solved in such a way that the drawing (pure format) at the point of connection of the individual cover (-