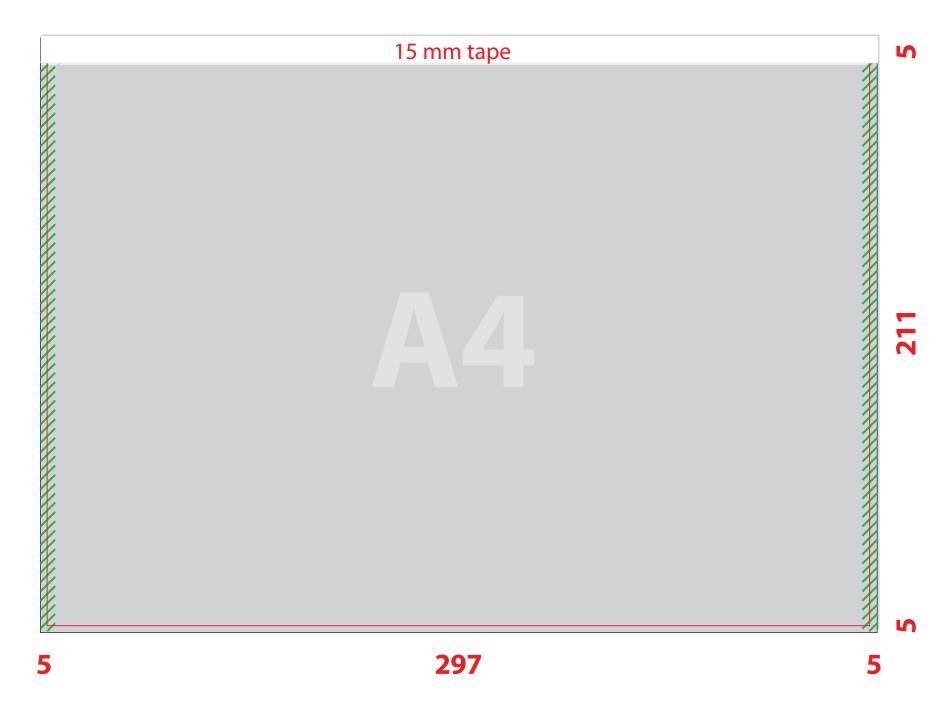

Trim box is 297 x 211 mm add 5 mm bleed around - total dimensions is 307 x 221 mm

The product is taped 15 mm in the head, the graphics must take this into account

For the reason of technological processing in multiple production, the graphic motif of the cover must be solved in such a way that the drawing (pure format) at the point of connection of the individual cover (- cut) seamlessly follows each other.