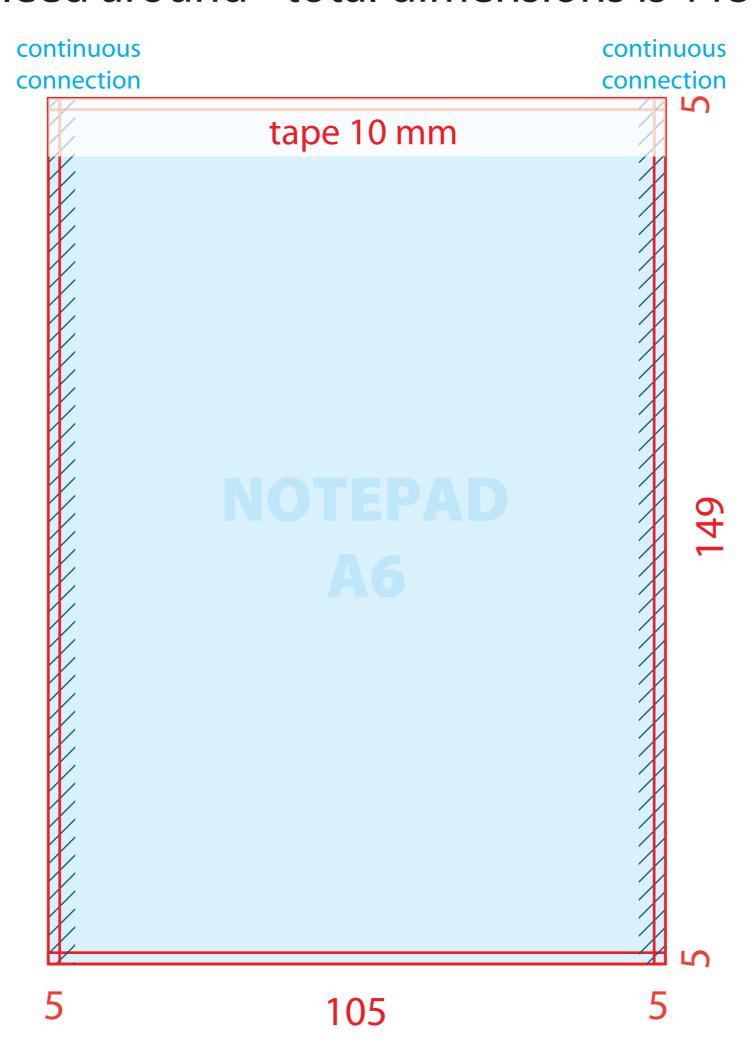

## Drawing and dimensions for the cover of sewn and glued notepads **A6** with tape

Trim box is 105 x 249 mm

add 5 mm bleed around - total dimensions is 115 x 159 mm

**NOTICE!** 

!the design must be adapted so that the ridge does not overlap it!

The cover sheets are printed in cross-section, it is necessary to adjust the design so that the left and right side of the clear format drawings are seamlessly connected to each other.