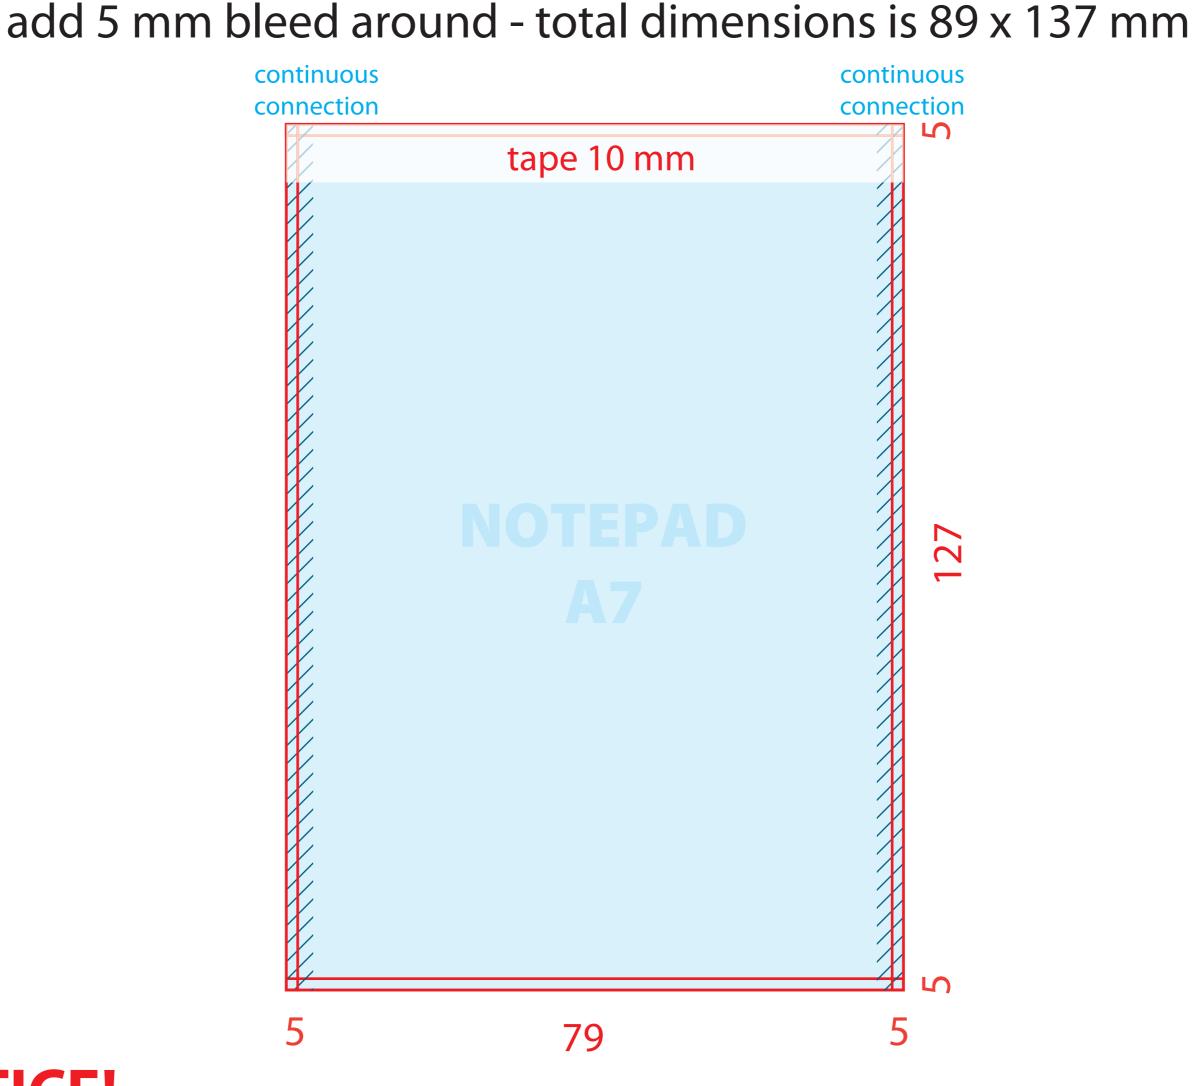

#### Drawing and dimensions for the cover of sewn and glued notepads **A7** with tape

Trim box is 79 x 127 mm

**NOTICE!** 

!the design must be adapted so that the ridge does not overlap it!

The cover sheets are printed in cross-section, it is necessary to adjust the design so that the left and right side of the clear format drawings are seamlessly connected to each other.