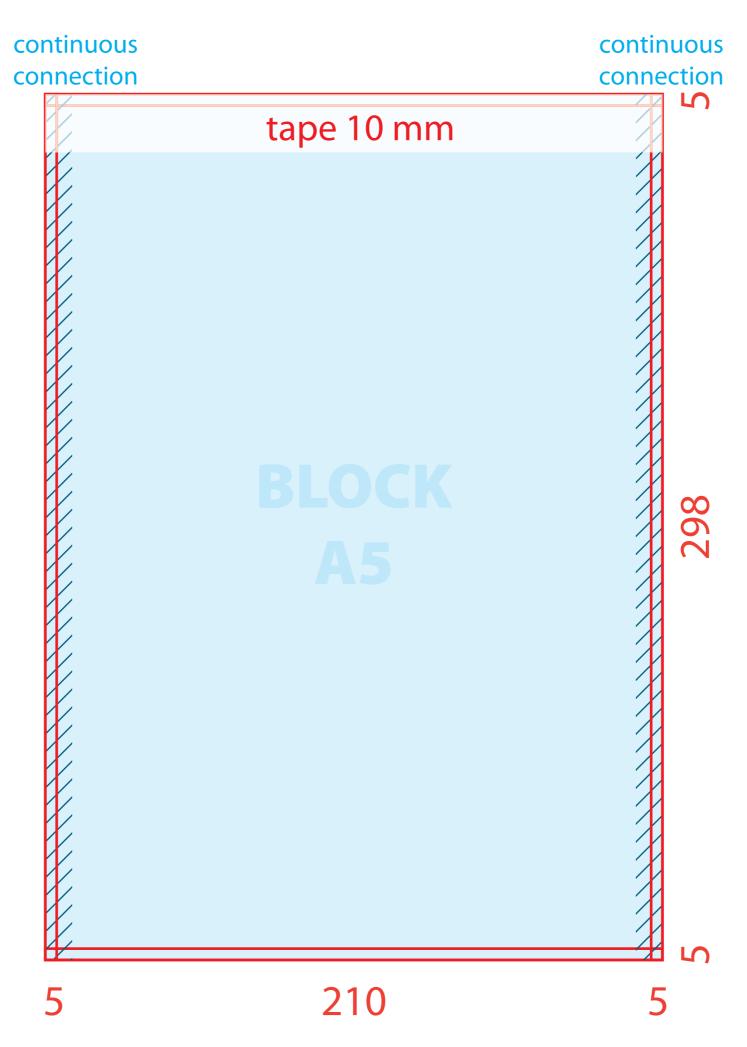

## Drawing and dimensions for the cover of sewn and glued notepads **A4** with tape

Trim box is 210 x 298 mm add 5 mm bleed around - total dimensions is 220 x 308 mm

#### **NOTICE!**

!the design must be adapted so that the tape does not overlap it!

The cover sheets are printed in cross-section, it is necessary to adjust the design so that the left and right side of the clear format drawings are seamlessly connected to each other.