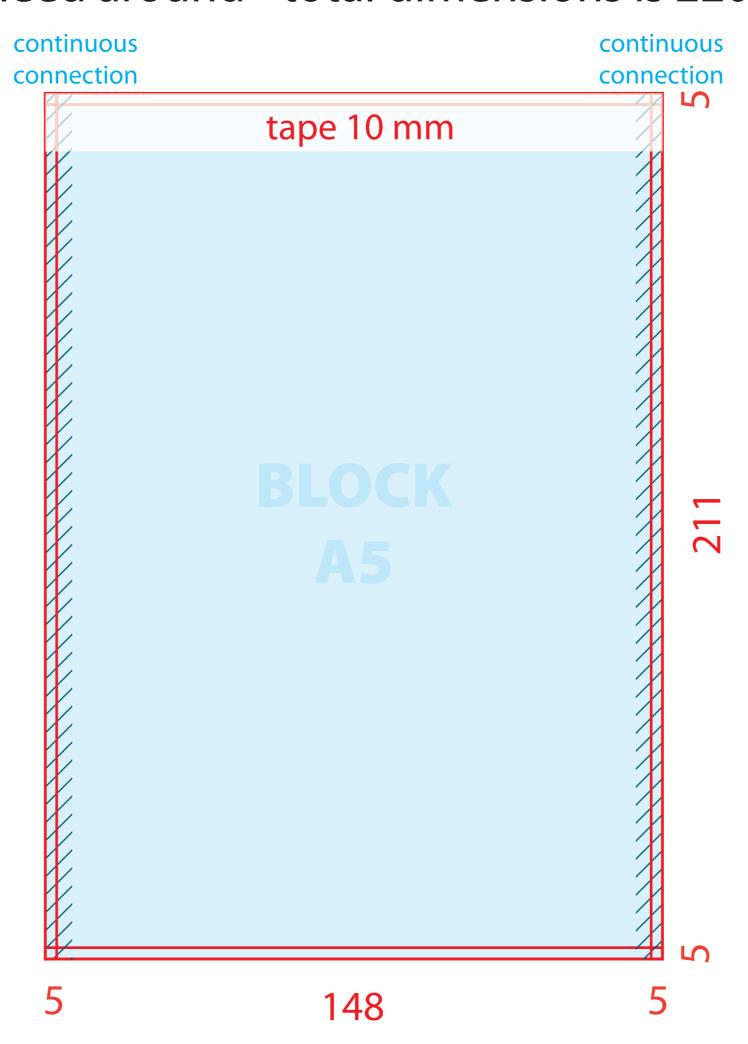

# Drawing and dimensions for the cover of sewn and glued notepads **A5** with tape

Trim box is 148 x 211 mm add 5 mm bleed around - total dimensions is 220 x 308 mm

**NOTICE!** 

!the design must be adapted so that the tape does not overlap it!

The cover sheets are printed in cross-section, it is necessary to adjust the design so that the left and right side of the clear format drawings are seamlessly connected to each other.