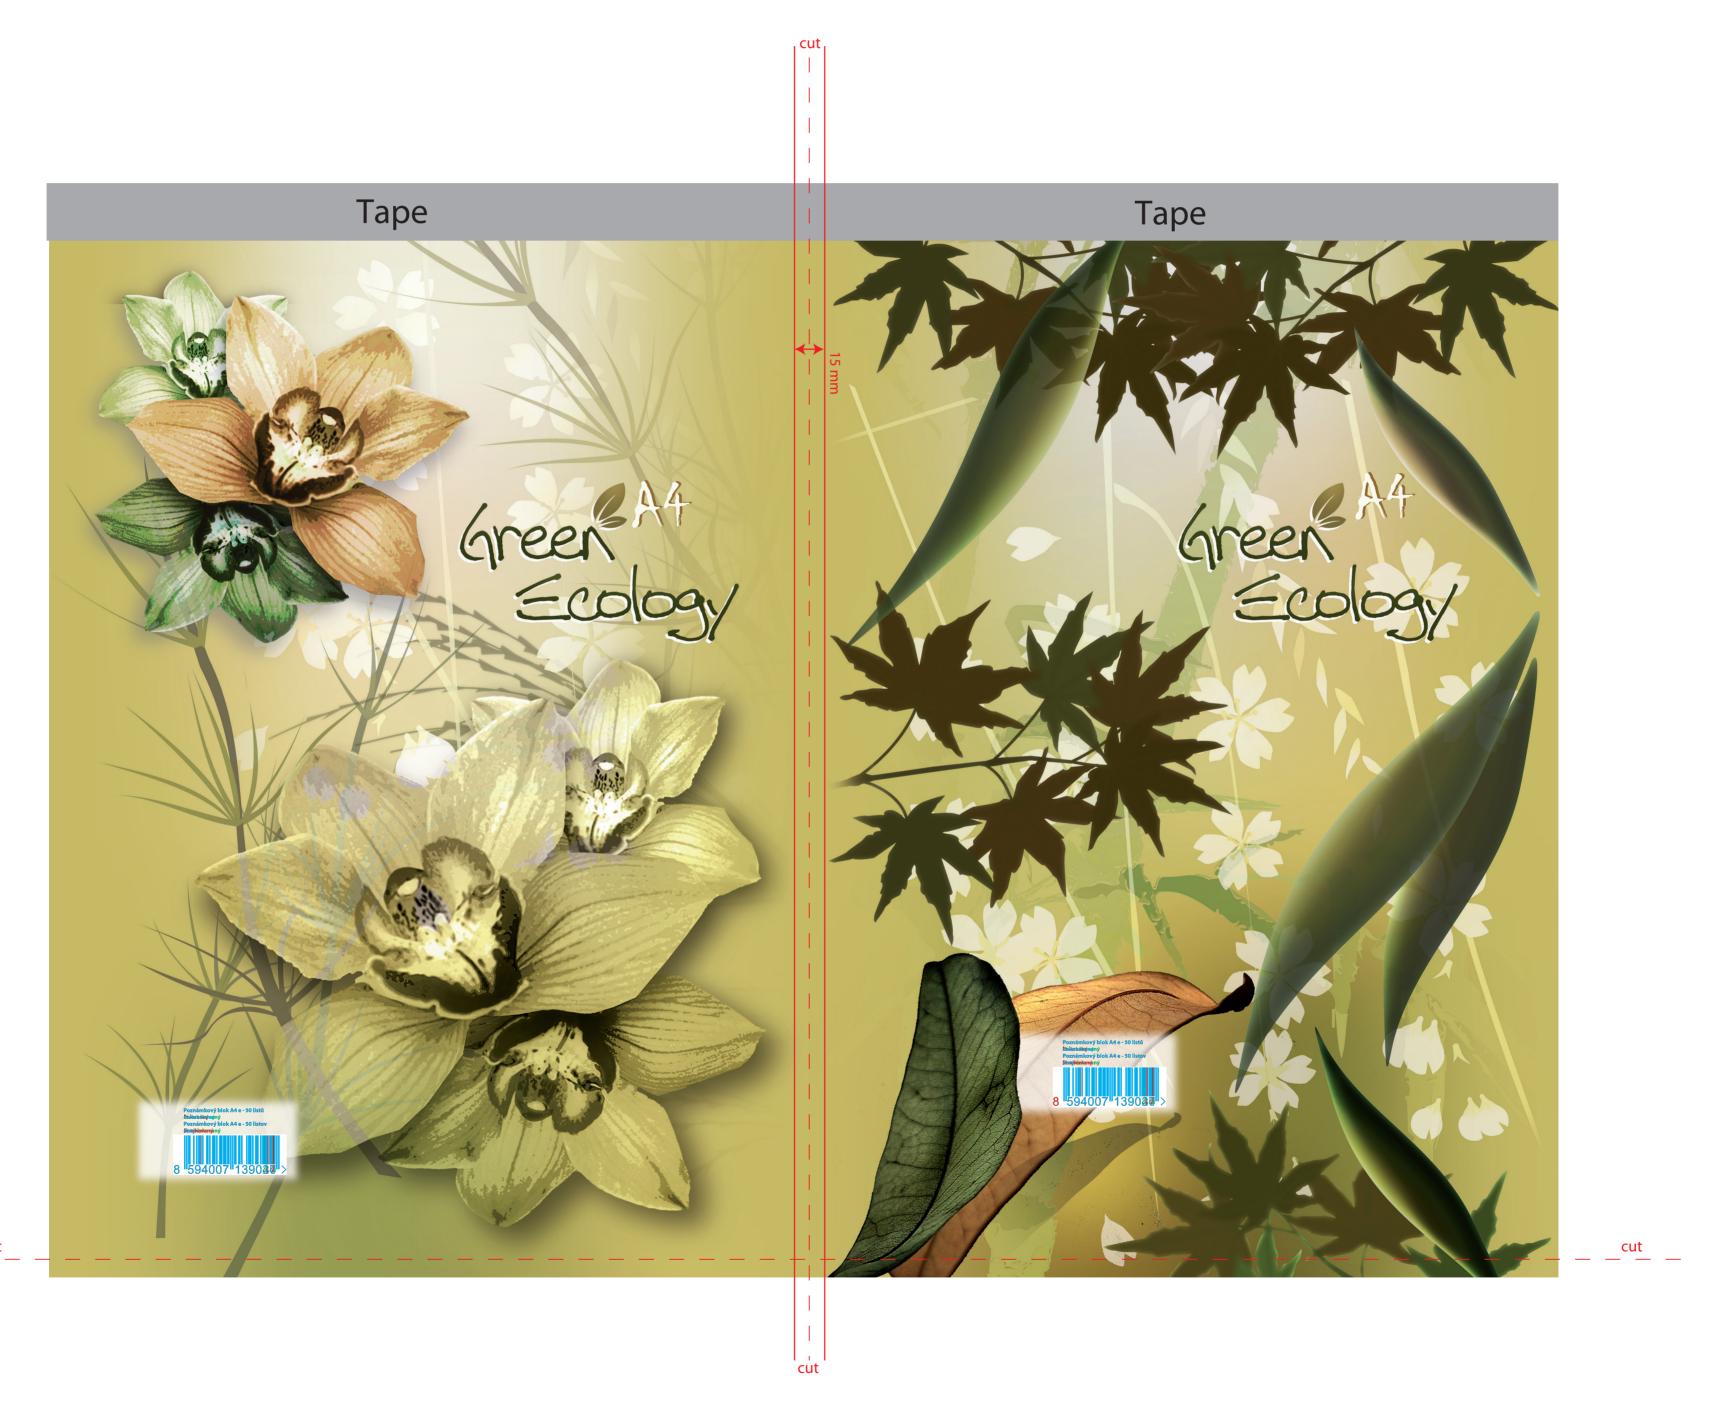

## Drawing and dimensions for the cover of sewn and glued notepads **A4** with tape

Trim box is 210 x 298 mm add 5 mm bleed around - total dimensions is 220 x 308 mm

#### **NOTICE!**

!the design must be adapted so that the tape does not overlap it!

The cover sheets are printed in cross-section, it is necessary to adjust the design so that the left and right side of the clear format drawings are seamlessly connected to each other.